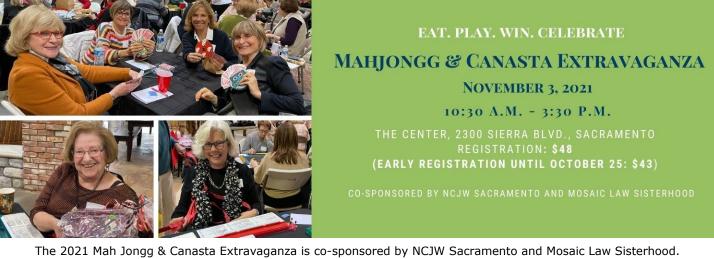

The 2021 Mah Jongg & Canasta Extravaganza is co-sponsored by NCJW Sacramento and Mosaic Law Sisterhood. Gather your tables of 4 players. Lunch, snacks and raffle prizes provided. Proceeds support NCJW Sacramento and Mosaic Law Sisterhood projects and programs. Proof of vaccination is required to complete the registration process. Please register and submit your proof of COVID-19 vaccination before November 2, 2021. Sorry, no walk-ins.

Register online at <u>www.ncjwsac.org/events</u> OR fill out the form below and mail it with your check (payable to NCJW Sacramento) for \$48 (early bird registration by October 25, \$43) and a copy of your proof of COVID-19 vaccination to arrive by November 2, 2021 to NCJW Sacramento, P.O. Box 340174, Sacramento, CA 95834-0174. Please note "Mah Jongg & Canasta 2021." A note to Mosaic Law members: If your proof of vaccination is already on file with Mosaic Law, no need to resubmit proof of COVID-19 vaccination. Click here to submit your proof of vaccination online: https://docs.google.com/forms/d e/1FAIpQLSdHLbg6tDViUsgrM17ESeYGg5zw5lssT8K6hzh1rBD5h4nU4g/viewform.